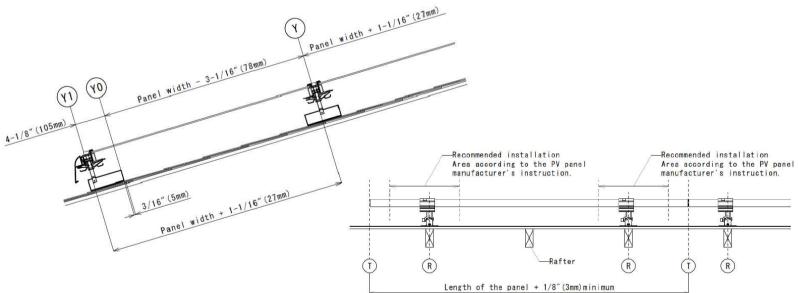

Layout: Portrait
Installation: Rafter

Note: Minimum distance 1/8" (3 mm) between panels.