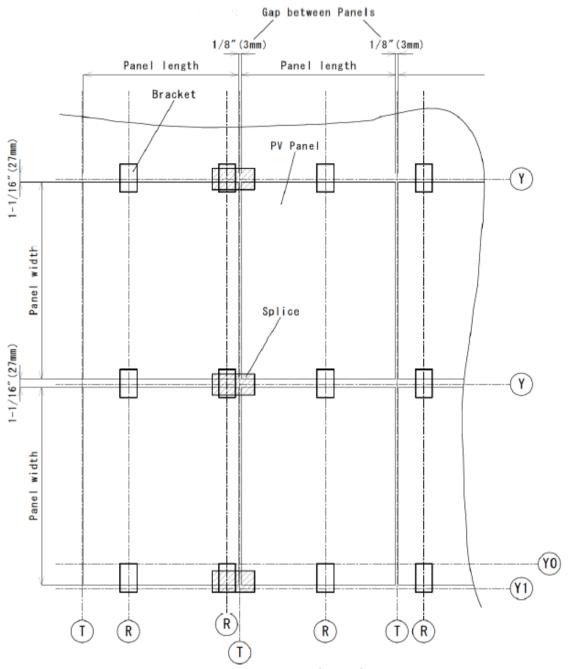

Layout: Portrait
Installation: Rafter

Note: Minimum distance 1/8" (3 mm) between panels.

## A Roof Tech

10620 Treena St. Suite 230, San Diego, CA 92131 (858) 935-6064

www.roof-tech.us

info@roof-tech.us

| Product Line:  | RT-APEX         |
|----------------|-----------------|
| Drawing Type:  | Assembly        |
| Description:   | Rail-less Mount |
| Patent #:      | 6131785         |
| Revision Date: | 10/20/2021      |