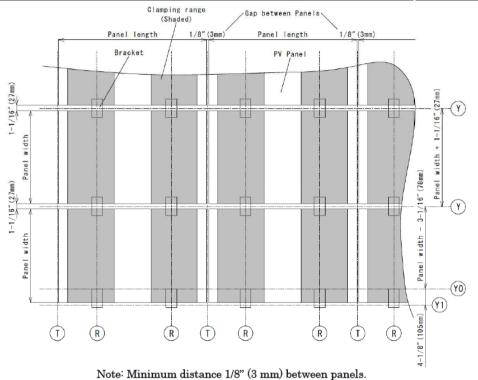

Layout: Portrait
Installation: Rafter

Note: Minimum distance 1/8" (3 mm) between panels.

Layout: Portrait
Installation: Deck

Note: Minimum distance 1/8" (3 mm) between panels.