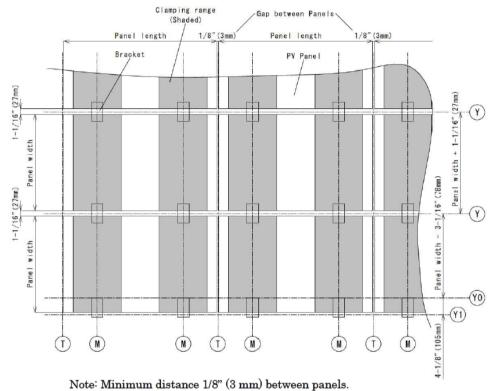

Layout: Portrait
Installation: Rafter

Note: Minimum distance 1/8" (3 mm) between panels.