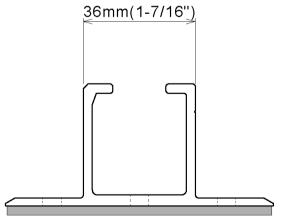

**Product: RT-APEX Base** Product #: RT3-00-AXBX

### oof Tech

10620 Treena St. Suite 230, San Diego, CA 92131 (858) 935-6064

www.roof-tech.us

info@roof-tech.us

\*Drawings not to scale. All dimensions are nominal.

\*Legal notice. Products are protected by US patents.

| Product Line:  | RT-APEX         |
|----------------|-----------------|
| Drawing Type:  | Part            |
| Description:   | Rail-less Mount |
| Patent #:      | 6131785         |
| Revision Date: | 10/20/2021      |