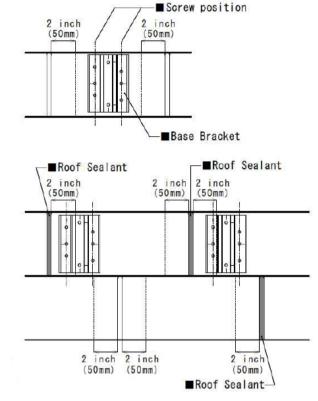

<sup>\*</sup>Drawings not to scale. All dimensions are nominal.

Layout: Landscape
Installation: Rafter

# A Roof Tech

10620 Treena St. Suite 230, San Diego, CA 92131 (858) 935-6064

www.roof-tech.us

info@roof-tech.us

| Product Line:  | RT-APEX         |
|----------------|-----------------|
| Drawing Type:  | Assembly        |
| Description:   | Rail-less Mount |
| Patent #:      | 6131785         |
| Revision Date: | 10/20/2021      |

PEX

Layout: Landscape Installation: Rafter