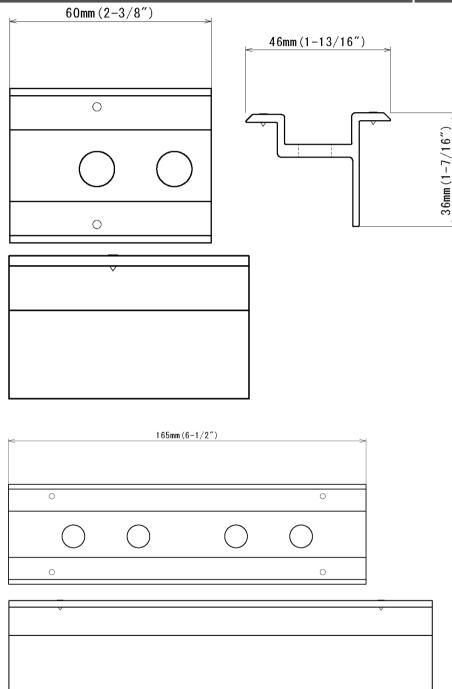

**Product: RT-APEX Base** Product #: RT3-00-AXBX

| Product Line:  | RT-APEX         |
|----------------|-----------------|
| Drawing Type:  | Part            |
| Description:   | Rail-less Mount |
| Patent #:      | 6131785         |
| Revision Date: | 10/20/2021      |