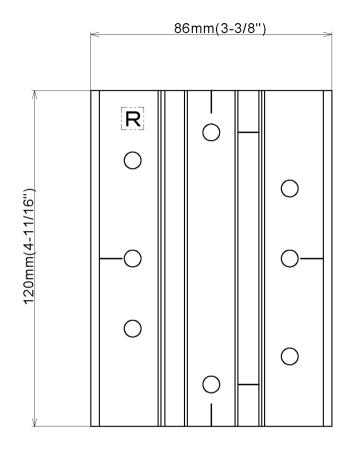

**Product: RT-APEX Base** Product #: RT3-00-AXBX

### oof Tech

10620 Treena St. Suite 230, San Diego, CA 92131 (858) 935-6064

www.roof-tech.us

info@roof-tech.us

\*Drawings not to scale. All dimensions are nominal.

\*Legal notice. Products are protected by US patents.

| Product Line:  | RT-APEX         |
|----------------|-----------------|
| Drawing Type:  | Part            |
| Description:   | Rail-less Mount |
| Patent #:      | 6131785         |
| Revision Date: | 10/20/2021      |