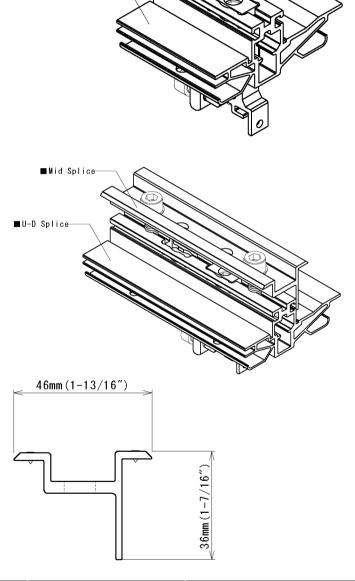

Product(s): RT-APEX Mid Clamp
RT-APEX Mid Clamp Splice

Product #(s): RT3-02-UM30 RT3-02-UMS30

■ Mid Clamp

■U-D Bracket

### A Roof Tech

10620 Treena St. Suite 230, San Diego, CA 92131 (858) 935-6064

www.roof-tech.us

info@roof-tech.us

\*Legal notice. Products are protected by US patents.

| Product Line:  | RT-APEX         |
|----------------|-----------------|
| Drawing Type:  | Part            |
| Description:   | Rail-less Mount |
| Patent #:      | 6131785         |
| Revision Date: | 10/20/2021      |