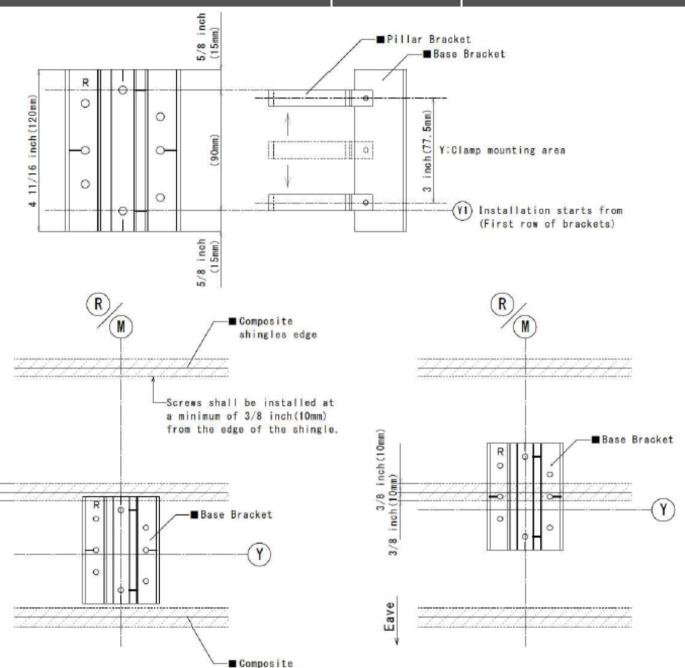

### A Roof Tech

10620 Treena St. Suite 230, San Diego, CA 92131 (858) 935-6064

www.roof-tech.us

3/8 inch(10mm)

3/8 inch (10mm)

Eave

info@roof-tech.us

shingles edge

Layout: Landscape
Installation: Deck