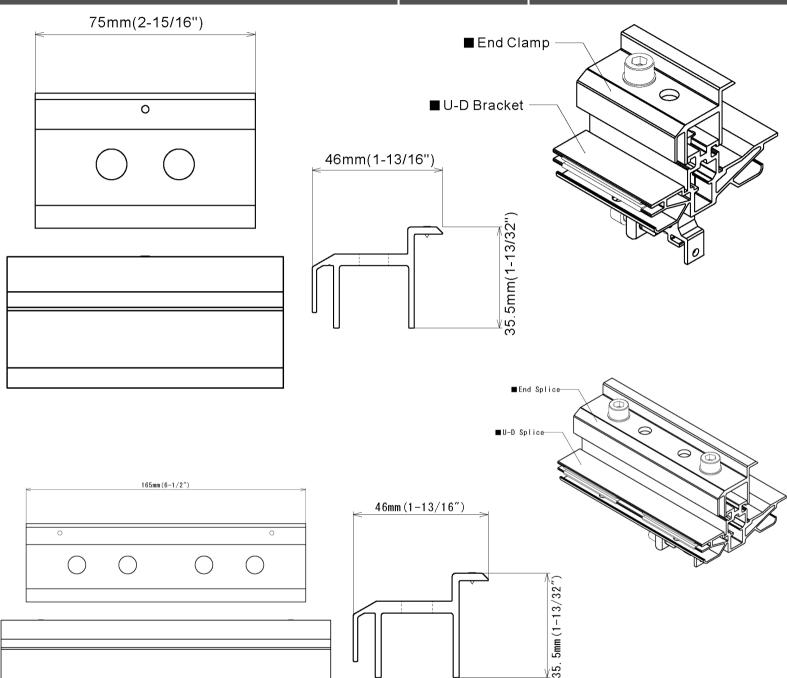

<sup>\*</sup>Drawings not to scale. All dimensions are nominal.

Product(s): RT-APEX End Clamp
RT-APEX End Clamp Splice

Product #(s): RT3-01-UE-30 RT3-01-UES30

#### A Roof Tech

10620 Treena St. Suite 230, San Diego, CA 92131 (858) 935-6064

www.roof-tech.us

info@roof-tech.us

\*Legal notice. Products are protected by US patents.

| Product Line:  | RT-APEX         |
|----------------|-----------------|
| Drawing Type:  | Part            |
| Description:   | Rail-less Mount |
| Patent #:      | 6131785         |
| Revision Date: | 10/20/2021      |