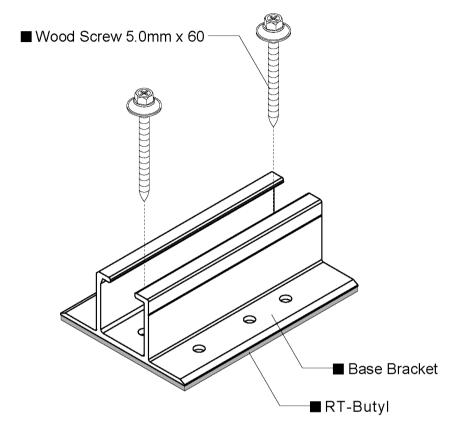

**Product: RT-APEX Base** Product #: RT3-00-AXBX

### oof Tech

10620 Treena St. Suite 230, San Diego, CA 92131 (858) 935-6064

www.roof-tech.us

info@roof-tech.us

\*Drawings not to scale. All dimensions are nominal.

\*Legal notice. Products are protected by US patents.

| Product Line:  | RT-APEX         |
|----------------|-----------------|
| Drawing Type:  | Part            |
| Description:   | Rail-less Mount |
| Patent #:      | 6131785         |
| Revision Date: | 10/20/2021      |