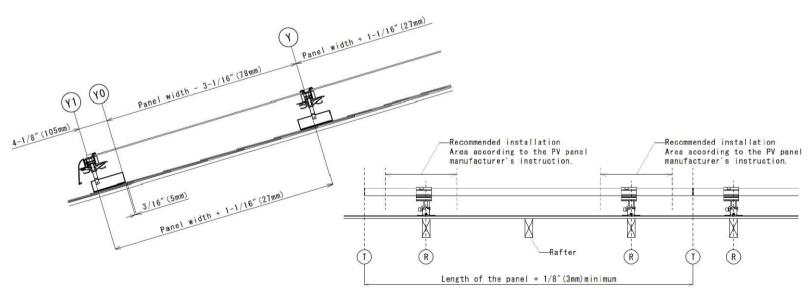

PEX

Layout: Landscape Installation: Rafter

Layout: Landscape
Installation: Deck

# A Roof Tech

10620 Treena St. Suite 230, San Diego, CA 92131 (858) 935-6064

www.roof-tech.us

info@roof-tech.us

| Product Line:  | RT-APEX         |
|----------------|-----------------|
| Drawing Type:  | Assembly        |
| Description:   | Rail-less Mount |
| Patent #:      | 6131785         |
| Revision Date: | 10/20/2021      |

Layout: Landscape Installation: Deck

10620 Treena St. Suite 230, San Diego, CA 92131 (858) 935-6064

www.roof-tech.us

3/8 inch(10mm)

Eave

info@roof-tech.us

| Product Line:  | RT-APEX         |
|----------------|-----------------|
| Drawing Type:  | Assembly        |
| Description:   | Rail-less Mount |
| Patent #:      | 6131785         |
| Revision Date: | 10/20/2021      |