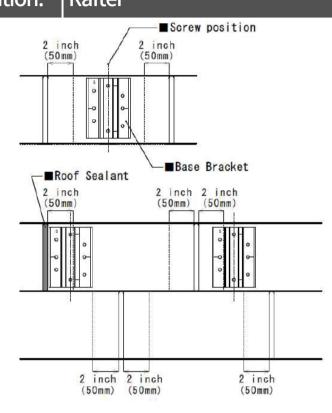

<sup>\*</sup>Drawings not to scale. All dimensions are nominal.

Layout: Landscape
Installation: Rafter

PEX

Layout: Landscape Installation: Rafter