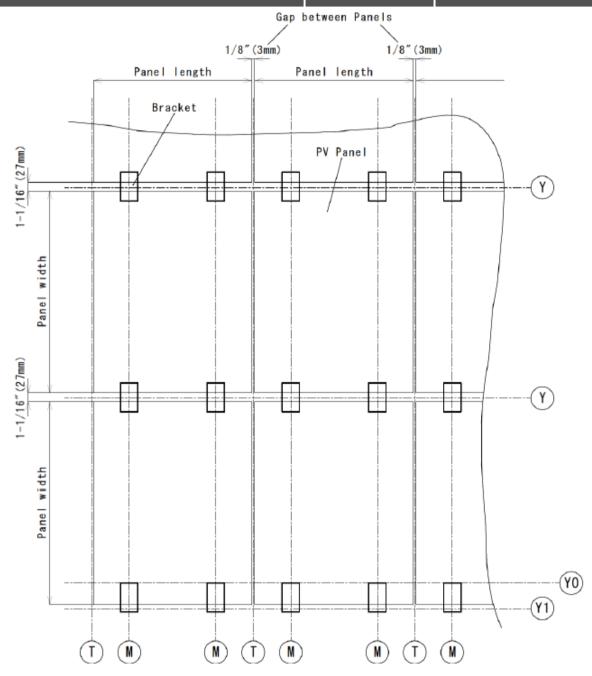

Layout: Portrait
Installation: Rafter

Note: Minimum distance 1/8" (3 mm) between panels.

## A Roof Tech

10620 Treena St. Suite 230, San Diego, CA 92131 (858) 935-6064

www.roof-tech.us

info@roof-tech.us

| Product Line:  | RT-APEX         |
|----------------|-----------------|
| Drawing Type:  | Assembly        |
| Description:   | Rail-less Mount |
| Patent #:      | 6131785         |
| Revision Date: | 10/20/2021      |