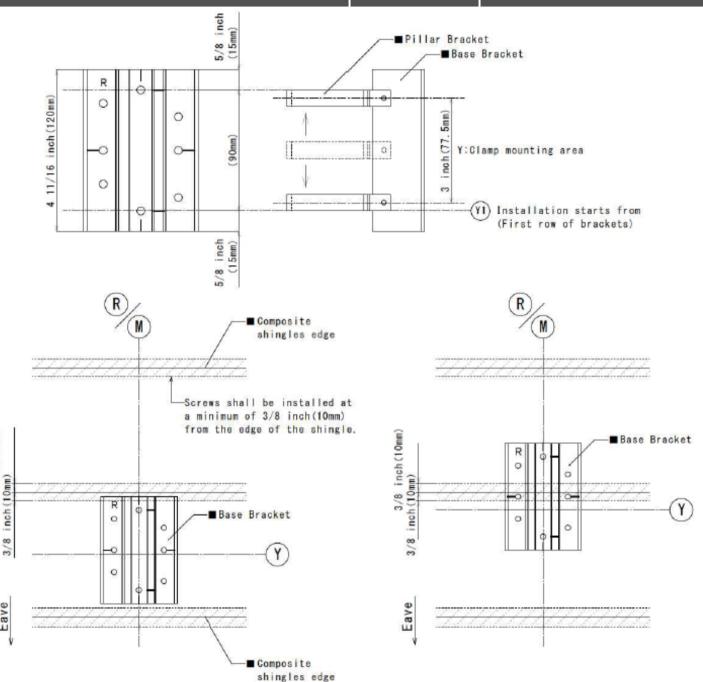

### A Roof Tech

10620 Treena St. Suite 230, San Diego, CA 92131 (858) 935-6064

www.roof-tech.us

3/8 inch(10mm)

3/8 inch (10mm)

Eave

info@roof-tech.us

shingles edge

| Product Line:  | RT-APEX         |
|----------------|-----------------|
| Drawing Type:  | Assembly        |
| Description:   | Rail-less Mount |
| Patent #:      | 6131785         |
| Revision Date: | 10/20/2021      |

Layout: Landscape
Installation: Deck