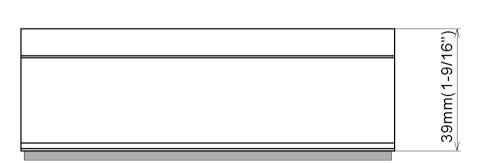

**Product: RT-APEX Base** Product #: RT3-00-AXBX

### oof Tech

10620 Treena St. Suite 230, San Diego, CA 92131 (858) 935-6064

www.roof-tech.us

info@roof-tech.us

\*Drawings not to scale. All dimensions are nominal.

\*Legal notice. Products are protected by US patents.

| Product Line:  | RT-APEX         |
|----------------|-----------------|
| Drawing Type:  | Part            |
| Description:   | Rail-less Mount |
| Patent #:      | 6131785         |
| Revision Date: | 10/20/2021      |